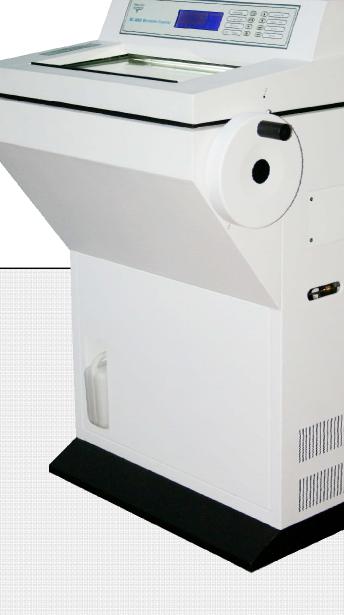

Histo Line MC 4000 is a semiautomatic rotary microtome cryostat , dual compressor with UVC lamp decontamination and automatic defrosting. MC 4000 is provided with disposable blade holder cooled with separate freezing circuit, anti roll device and adjustable cutting angle. Easy to operate, all function are settable through keyboard. The motorized coarse feed control is accessible through a separate control panel.

## **MC 4000** Microtome Cryostat Dual Compressor **UVC** lamp Decontamination Automatic Defrosting

# MC 4000

#### Main characteristic

- •Two speed motorized coarse feed
- •Automatic and manual defrosting
- •UVC lamp decontamination
- •Actively cooled quick freezing shelf and knife
- •Illuminated cryochamber
- Easy access control panel
- Enclosed drainage system
- •Anti-roll device
- •Holder for standard knife and disposable blades with adjustable cutting angle.
- Quick specimen freezing
- •Compact dimensions
- Cabinet on roller
- •Ergonomic design