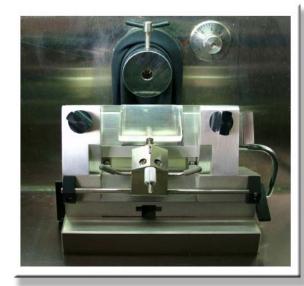

**Disposable blade holder** with adjustable cutting angle suitable with hall

disposable blades. The anti-roll device is integrated . Actively cooled quick freeze for knife.

#### Main characteristic

- •Two speed motorized coarse feed
- •Automatic and manual defrosting
- •UVC lamp decontamination
- •Actively cooled quick freezing shelf and knife
- •Illuminated cryochamber
- Easy access control panel
- Enclosed drainage system
- •Anti-roll device
- •Holder for standard knife and disposable blades with adjustable cutting angle.
- Quick specimen freezing
- •Compact dimensions
- Cabinet on roller
- •Ergonomic design