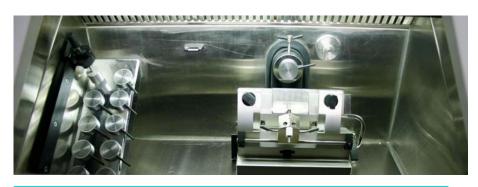

### Semi-automatic Rotary Microtome Cryostat-Dual Compressor UVC Lamp Decontamination -Automatic Defrosting

**Spacious stainless steel Cryochamber** Easily accessible trough the sliding door for a convenient specimen process . The freezing shelf contain eight specimen's holders, the separate cooling system allows extremely fast freezing down. The UVC lamp allows decontamination of the working chamber.

**Disposable blade holder** with adjustable cutting angle suitable with hall

disposable blades. The anti-roll device is integrated . Actively cooled quick freeze for knife.

#### Main characteristic

- •Two speed motorized coarse feed
- •Automatic and manual defrosting
- •UVC lamp decontamination
- •Actively cooled quick freezing shelf and knife
- •Illuminated cryochamber
- Easy access control panel
- Enclosed drainage system
- •Anti-roll device
- •Holder for standard knife and disposable blades with adjustable cutting angle.
- Quick specimen freezing
- •Compact dimensions
- Cabinet on roller
- •Ergonomic design