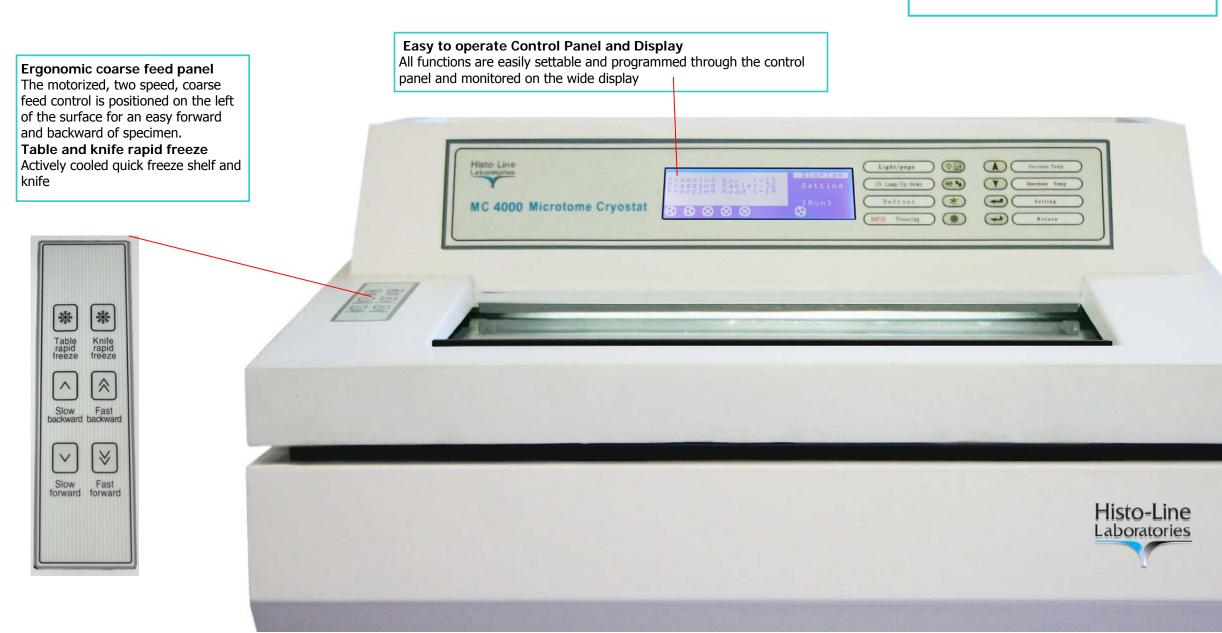

Histo Line MC 4000 is a semiautomatic rotary microtome cryostat , dual compressor with UVC lamp decontamination and automatic defrosting. MC 4000 is provided with disposable blade holder cooled with separate freezing circuit, anti roll device and adjustable cutting angle. Easy to operate, all function are settable through keyboard. The motorized coarse feed control is accessible through a separate control panel.

#### Main characteristic

- •Two speed motorized coarse feed
- •Automatic and manual defrosting
- •UVC lamp decontamination
- •Actively cooled quick freezing shelf and knife
- •Illuminated cryochamber
- Easy access control panel
- Enclosed drainage system
- •Anti-roll device
- •Holder for standard knife and disposable blades with adjustable cutting angle.
- Quick specimen freezing
- •Compact dimensions
- Cabinet on roller
- •Ergonomic design