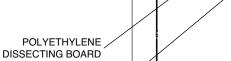

### **Standard Design Features**

- All stainless steel construction
- Height adjustment from 32 to 44 via electro-hydraulic mechanism
- Exhaust duct for connection to building ventilation system with adjustable bellows or provided as self-contained with internal exhaust blowers and filter system
- Units features both downdraft and backdraft ventilation
- Foot operated faucet control for hot and cold water
- Spray hose assembly with hand control
- 1/2 hp commercial disposal
- Dissecting area rinse to provide a constant flow of water to work area Top mounted fluorescent light fixture
- Stainless C-fold paper towel holder
- Magnetic instrument holder
- Polyethylene dissecting board
- GFCI waterproof electrical receptacle