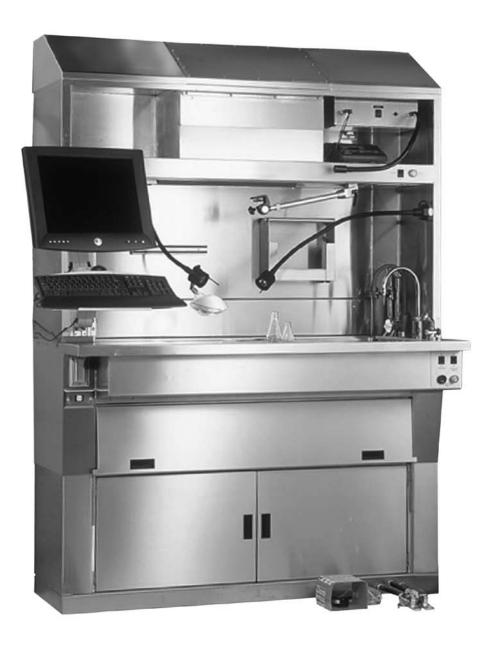

### **MODEL GL100**

Model GL100 Elevating Pathology Gross Station comes standard with all required features for any grossing procedure and has a list of optional accessories to suit anyone's personal needs. The unit features all stainless steel construction of the entire work area and all exterior closure panels.

### **Standard Design Features**

- All stainless steel construction
- Height adjustment from 32 to 44 via electro-hydraulic mechanism
- Exhaust duct for connection to building ventilation system with adjustable bellows or provided as self-contained with internal exhaust blowers and filter system
- Units features both downdraft and backdraft ventilation
- Foot operated faucet control for hot and cold water
- Spray hose assembly with hand control
- 1/2 hp commercial disposal
- Dissecting area rinse to provide a constant flow of water to work area Top mounted fluorescent light fixture
- Stainless C-fold paper towel holder
- Magnetic instrument holder
- Polyethylene dissecting board
- GFCI waterproof electrical receptacle

#### **MODEL GL100 Optional Accessories:**

- Heavy-Duty commercial disposal (3/4 hp, 1 hp, 2 hp)
  Self-Contained ventilation system with replaceable filters
- Gas / Air / Vacuum Valves
- Digital platform scale, 2 kg capacity, economy or stainless grades available
- Dictation Equipment with foot control or voice operation
- Camera mount facilities
- Eyewash assembly
- Cassette holders
- Computer keyboard and monitor stand
- Plexiglass splash shield to enclose work area
- Forms holder
- Formalin dispensing system for new and waste formalin
- Removable stainless steel ruler
- Magnifier light on flex arm
- Halogen light on flex arm