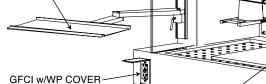

### **Standard Design Features**

- All stainless steel construction
- Height adjustment from 32 to 44 via electro-hydraulic mechanism
- Exhaust duct for connection to building ventilation system with adjustable bellows or provided as self-contained with internal exhaust blowers and filter system
- Units features both downdraft and backdraft ventilation
- Foot operated faucet control for hot and cold water
- Spray hose assembly with hand control
- 1/2 hp commercial disposal
- Dissecting area rinse to provide a constant flow of water to work area Top mounted fluorescent light fixture
- Stainless C-fold paper towel holder
- Magnetic instrument holder
- Polyethylene dissecting board
- GFCI waterproof electrical receptacle

# **MODEL GL100 LAYOUT DRAWING, OPTIONAL FEATURES**