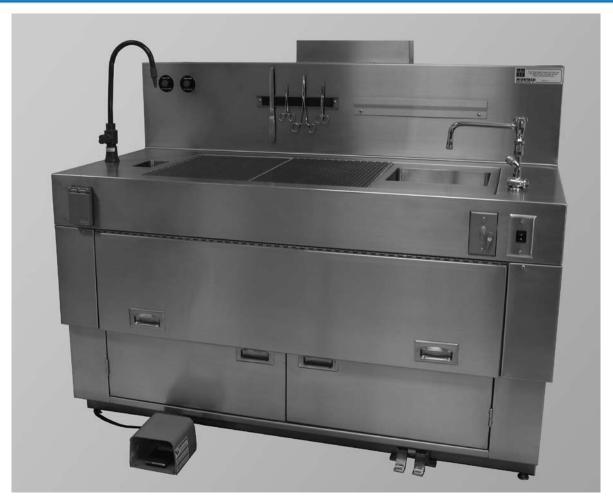

## MODEL GL106 ELEVATING COUNTER GROSS STATION

#### **MODEL GL106**

Model GL 106 Elevating Counter Gross Station comes standard with all required features for any grossing procedure and has a list of optional accessories to suit anyone's personal needs. The unit features all stainless steel construction of the entire work area and all exterior closure panels.

# **Standard Design Features:**

- All stainless steel construction
- Height adjustment from 32" to 44" via electro-mechanical actuator Exhaust duct for connection to building ventilation system
- Large integral sink with mixing faucet
- Foot operated control of faucet for hot and cold water
- Spray hose assembly with hand control 1/2 hp commercial disposal
- Small specimen rinse basket with stainless steel holder
- Incandescent light with 3x magnifier mounted on a flexible arm
- Formalin dispensing and collection system
- Magnetic instrument holder
- Polyethylene dissecting board
- GFCI waterproof electrical receptacles