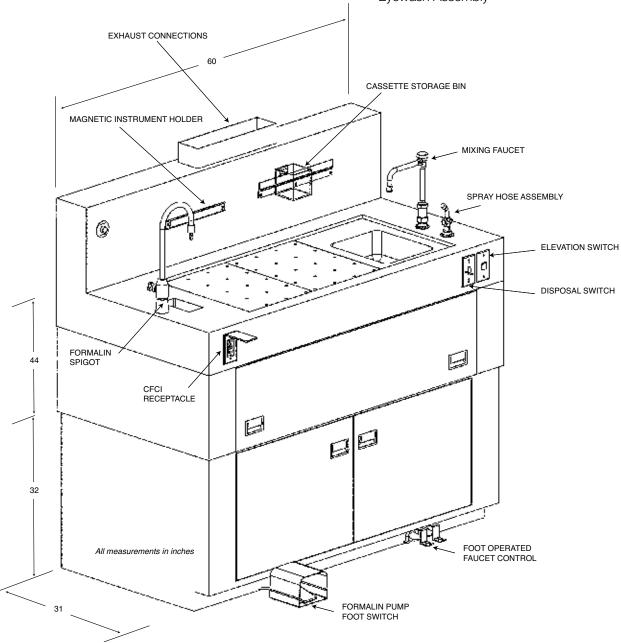

# **MODEL GL106 LAYOUT DRAWING, OPTIONAL FEATURES**

## **MODEL GL106 Optional Accessories:**

- Heavy-Duty commercial disposal
- (3/4 hp, 1 hp) Gas / Air Valves / Vacuum / Oxygen
- Eyewash Assembly