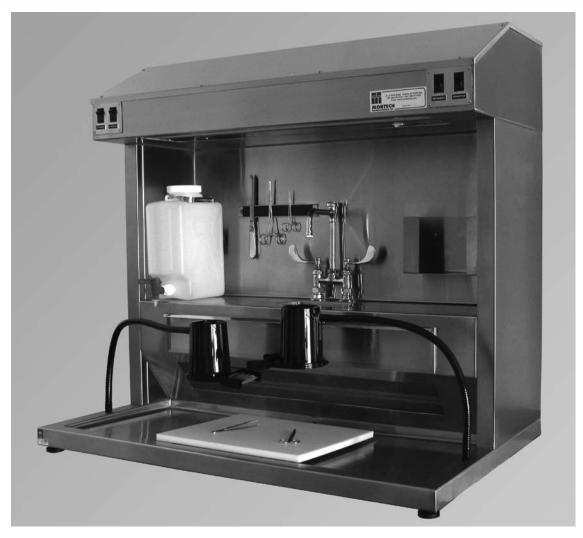

#### MODEL GL110 COUNTERTOP PATHOLOGY WORK STATION

#### **MODEL GL110**

An economical bench pathology workstation with all the necessary fixtures and accessories to perform routine grossing procedures.

### **Standard Design Features:**

- Available in two sizes: 48 inches and 60 inches long
- All stainless steel construction
- Integral sink with mixing faucet
- Top mounted fluorescent light fixture
  Two-incandescent lights with 3x magnifier mounted on flexible arms
- Formalin container with spigot
- C-fold paper towel holder, stainless steel
- Magnetic instrument holder
- Polyethylene dissecting board