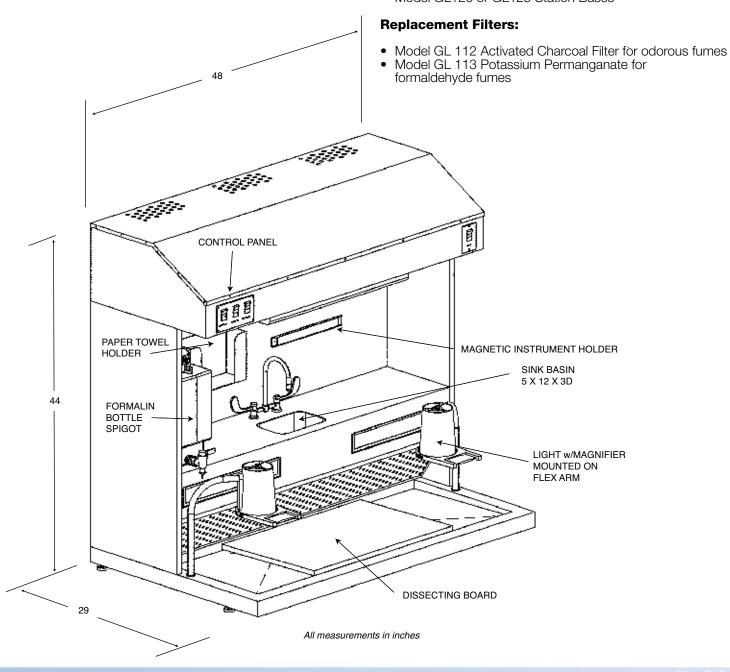

## **MODEL GL110 LAYOUT DRAWING, OPTIONAL FEATURES & FILTERS**

# **MODEL GL110**Optional Accessories:

- Self-Contained Ventilation system with replaceable filters
- Digital Platform Scale, 2 kg capacity, economy or stainless grades available
- Dictation Equipment with foot control or voice operation
- Camera mount facilities
- Eyewash Assembly
- Model GL120 or GL125 Station Bases