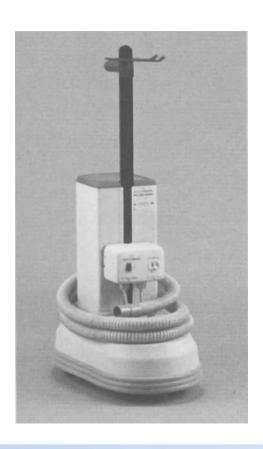

*

#### Model No. 0295-270

- Cool operation gives greater user comfort
- Reduced noise level
- Teflon housing cleans easily
  Ten foot cord for greater mobility
  11 inches long, 3 lbs 4 oz

Unit ships complete with 2.5 inch diameter sectioned blade with arbor, wrench, owner's manual and registration card.

Model No. 0295-271 230 volt Euro style plug

### **Bone Dust Vacuum**

### Model No. 0295-420

- 115 volt, 8.5 amps
- Reduced noise level
- Powerful enough for even the smallest particles
- Disposable filter cartridge traps more dust particles without clogging and is easy and safe to replace
- 10 foot power cord
- 23 inches long x 15 inches wide x 23.5 inches high

Unit ships complete with Vacuum nozzle adapter and owner's manual.

Model No. 0295-410

Disposable Hepa Filter Cartridge







## **AUTOPSY SAW BLADES**



# **Autopsy Saw Blades**

| Description | Order No |
|-------------|----------|
| Description | Oldel No |

- 2.5 inch Round Blade without arbor
- 2.5 inch Section Blade without arbor
- Standard Saw Arbor
- 2.5 inch Round Blade with arbor attached
- 2.5 inch Section Blade with arbor attached
- 3.875 inch Spinal Column Saw without arbor 3.875 inch Spinal Column Saw with arbor attached