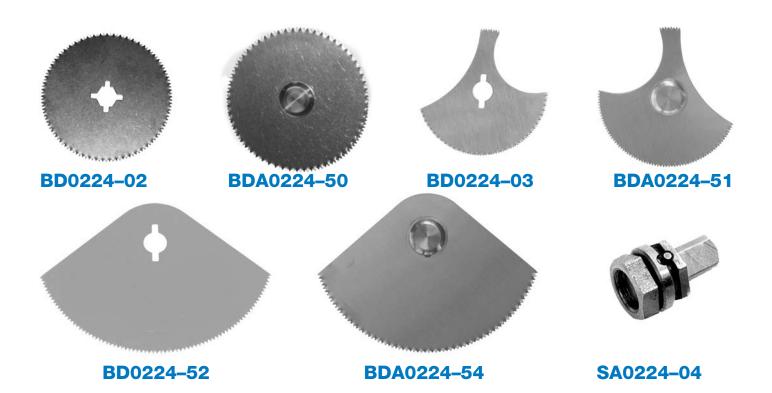

## **AUTOPSY SAW BLADES**

# **Autopsy Saw Blades**

| Description | Order No |
|-------------|----------|
| Description | Oldel No |

- 2.5 inch Round Blade without arbor
- 2.5 inch Section Blade without arbor
- Standard Saw Arbor
- 2.5 inch Round Blade with arbor attached
- 2.5 inch Section Blade with arbor attached
- 3.875 inch Spinal Column Saw without arbor 3.875 inch Spinal Column Saw with arbor attached