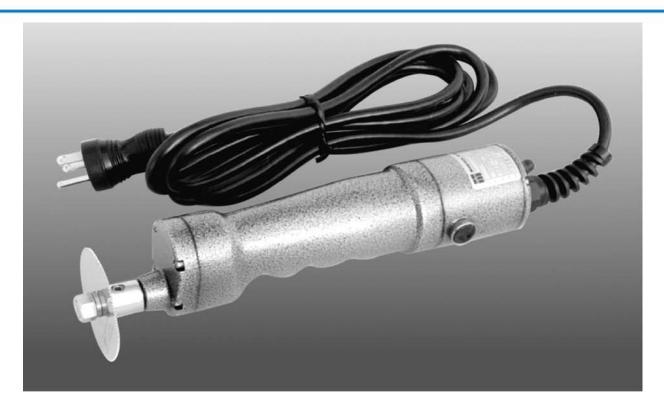

## **MORTECH MODEL 0224-01 AUTOPSY SAW**

## **Autopsy Saw**

State of the art high-speed oscillating autopsy saw with features and technology that have been long overdue in the autopsy/ pathology profession. The Mortech Autopsy Saw is an essential instrument for pathologists. The high speed oscillating action quickly cuts through bone without harming soft tissue. The saw may be used for removing the skull cap, making linear cuts, or taking small bone specimens.

#### **Outstanding Features:**

- Completely enclosed motor use cleaning solution on damp cloth for quick and easy sterilization
- Light weight 2 pound 6 ounces
- Easy to handle ergonomic shaped to fit the hand for a more natural and comfortable fit Heavy–duty waterproof cord and plug
- Custom designed motor for added power
- Convenient watertight on/off switch
- Optional adapter available for use with M-Pact Bone Dust Collector Model 0224-06

Unit ships complete with 2.5 inch stainless steel round, universal arbor and arbor wrench