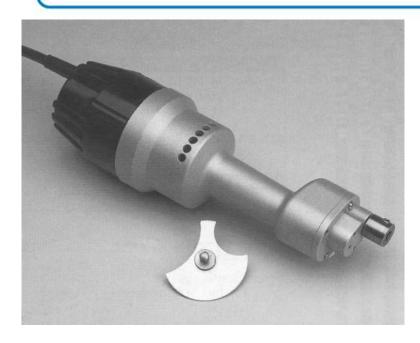

# **Autopsy Saw**

#### Model No. 0295-270

- Cool operation gives greater user comfort
- Reduced noise level
- Teflon housing cleans easily
  Ten foot cord for greater mobility
  11 inches long, 3 lbs 4 oz

Unit ships complete with 2.5 inch diameter sectioned blade with arbor, wrench, owner's manual and registration card.

Model No. 0295-271 230 volt Euro style plug